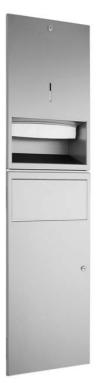

## **COMBINATION PAPER/WASTE WP540**

- Combination consisting of a paper towel dispenser and a waste bin in robust, germ-reducing and easy-care stainless steel (AISI 304).
- All-stainless steel housing; all corners fully welded, visible surfaces satin finished and brushed.
  Further available surfaces: see below.
- Paper towel dispenser with deep-drawn paper removal opening for easy paper removal.
- Designed for approx. 500 standard paper towels in zigzag fold. Paper size (folded): 240-250 mm x 100-115 mm.
- Inspection slot to indicate fill level.
- Accessible for refilling through lockable front flap with fall protection.
- Waste bin equipped with removable mesh basket. Capacity approx. 11 I. Accessible through lockable door with self-closing, flame-retardant disposal flap.
- Keyed alike cylinder locks in corrosion-resistant zinc die-casting.
- Wear parts and front panels can be replaced as modules.
- Installation dimensions: 300 x 1050 x 110 mm
- Mounting: With four screws in wall opening through fixing holes in the side walls.
- Delivery includes fixing material and one pack of paper towels.
- Weight, including single package: 10.6 kg

## Suggested text for specifications:

Combination consisting of a paper towel dispenser and a waste bin in stainless steel (AISI 304) for flush mounting. All-stainless steel housing; all corners fully welded, visible surfaces satin finished and brushed. Paper towel dispenser with deep-drawn paper removal opening, filling quantity approx. 500 paper towels. Inspection slot to indicate fill level. Accessible for refilling through lockable front flap with fall protection. Waste bin equipped with removable mesh basket. Capacity approx. 11 I. Accessible through lockable door with self-closing, flame-retardant disposal flap. Keyed alike cylinder locks in corrosion-resistant zinc die-casting. Delivery includes fixing material and one pack of paper towels.