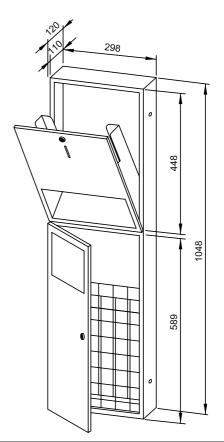

Dimensions: 298 x 1048 x 120 mm

Article No. WP540

| Available surfaces                | ID No.  |
|-----------------------------------|---------|
| satin finished (standard)         | 722 983 |
| highly polished                   | 731 983 |
| (coloured) plastic powder-coating | 728 093 |